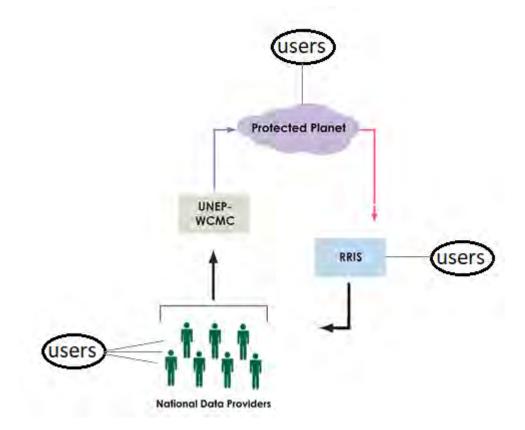

# 4. How to process the data that will come in through the Regional Resource Hub

### Business as usual...

- Duplication of effort
- Wasted resources
- Confusion
- Unreliable reporting
- Unrepresentative

### The solution!?

- More streamlined
- More efficient
- Aligning data and metrics
- Creating reliable data
- Providing targeted support where it is needed
- Ensuring more
  representative data
- Supporting strong regional networks