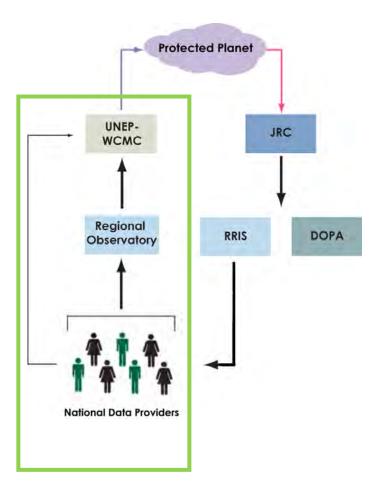

# 4. How to process the data that will come in through the Regional Resource Hub

### Business as usual...

- Duplication of effort
- Wasted resources
- Confusion
- Unreliable reporting
- Unrepresentative

### The solution!?

- More streamlined
- More efficient
- Aligning data and metrics
- Creating reliable data
- Providing targeted support where it is needed
- Ensuring more
  representative data
- Supporting strong regional networks